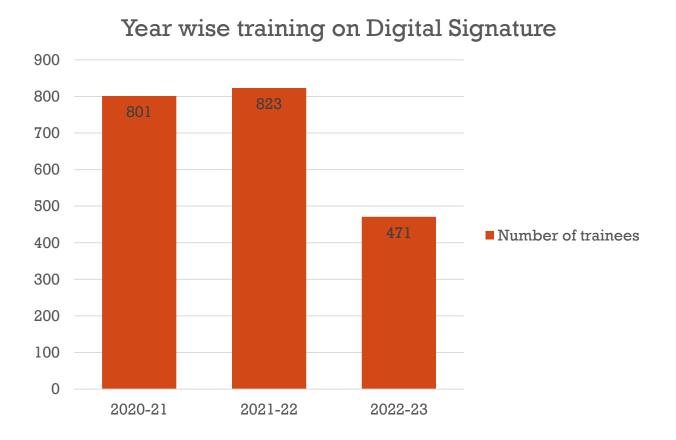

| 0             |
| Date of Last Internal Audit                             | Feb. 26, 2021 |
| Date of Last External Audit                             | Jan. 3, 2022  |
| Campaign on Electronic Signature                        |               |
| Integration of Electronic Signature in Digital Services | None          |



## PROPOSED FIELDS FOR DATA VISUALIZATION





 Individual Bar Chart on monthly distribution of Class I, II, III and eSign certificates by each Certifying Authority.





Comparative Pie Chart on monthly distribution of certificates by all CAs.





Comparative analysis of year wise distribution of electronic signature certificate





List of Services and Organizations Using Digital Signature Certificate







Year wise training on Digital Signature





#### PROCESS MAP 1: VISUALIZING CA REPORTS





#### PROCESS MAP 2: VISUALIZING TRAINING DATA





### **Q&A**