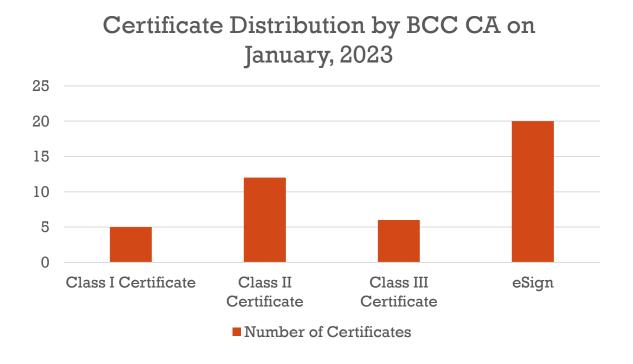

## PROPOSED FIELDS FOR DATA VISUALIZATION

 Individual Bar Chart on monthly distribution of Class I, II, III and eSign certificates by each Certifying Authority.

Comparative Pie Chart on monthly distribution of certificates by all CAs.