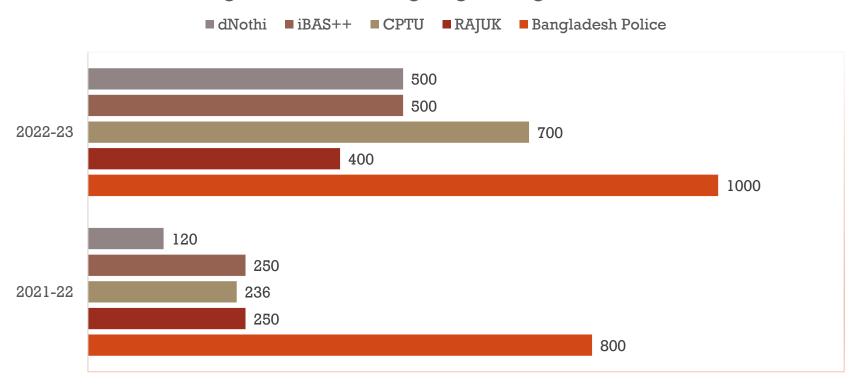

Comparative analysis of year wise distribution of electronic signature certificate

List of Services and Organizations Using Digital Signature Certificate

Year wise training on Digital Signature