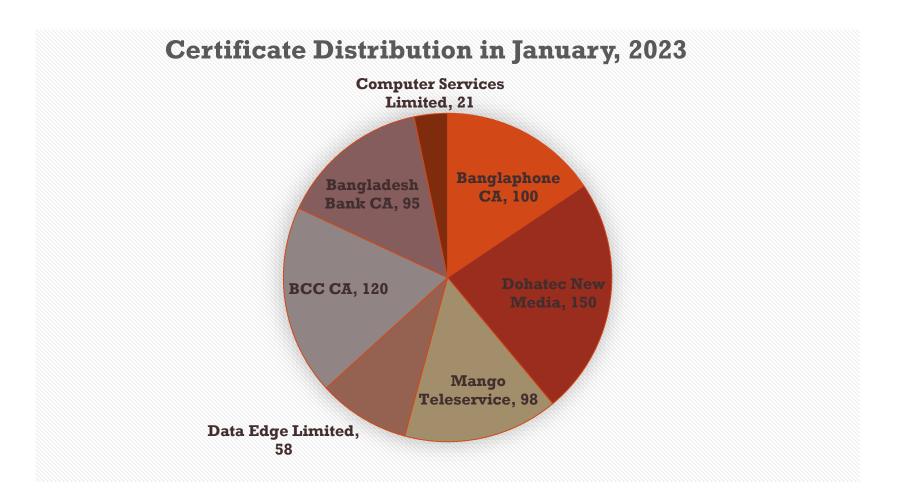

## PROPOSED FIELDS FOR DATA VISUALIZATION

 Individual Bar Chart on monthly distribution of Class I, II, III and eSign certificates by each Certifying Authority.

Comparative Pie Chart on monthly distribution of certificates by all CAs.