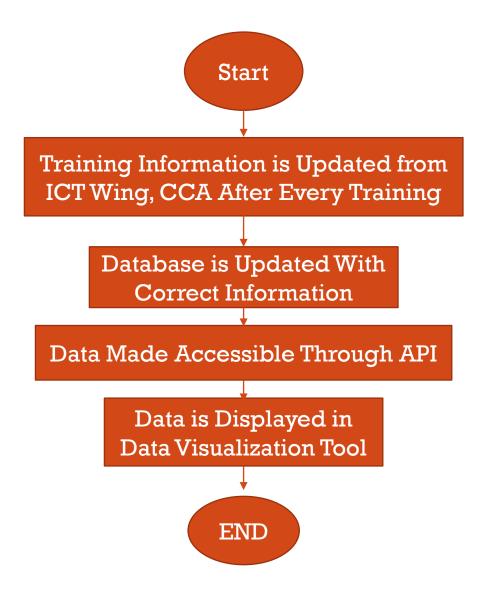

. 26, 2021 |
| Date of Last External Audit                             | Jan. 3, 2022  |
| Campaign on Electronic Signature                        |               |
| Integration of Electronic Signature in Digital Services | None          |



## PROPOSED FIELDS FOR DATA VISUALIZATION





 Individual Bar Chart on monthly distribution of Class I, II, III and eSign certificates by each Certifying Authority.





Comparative Pie Chart on monthly distribution of certificates by all CAs.





Comparative analysis of year wise distribution of electronic signature certificate





List of Services and Organizations Using Digital Signature Certificate







Year wise training on Digital Signature





#### PROCESS MAP 1: VISUALIZING CA REPORTS





#### PROCESS MAP 2: VISUALIZING TRAINING DATA





### **Q&A**