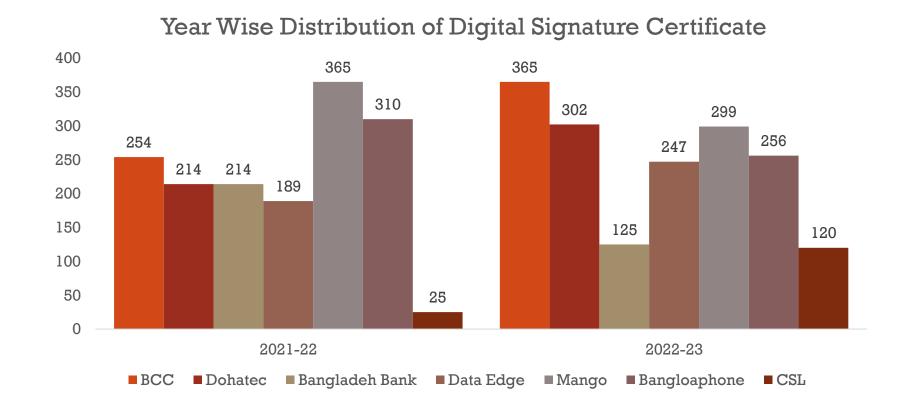

Comparative analysis of year wise distribution of electronic signature certificate

List of Services and Organizations Using Digital Signature Certificate

Year wise training on Digital Signature